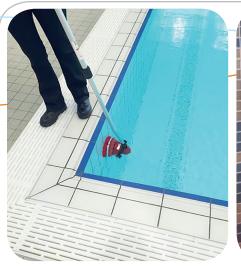

# **COMPLETE LINEO BRUSH**

Perfect for air / water line, toilets and changing rooms, stair, windows, showers and natural ponds.

Lineo M: Special waterproof motor for chlorinated water. Cleans the waterline (up to 50 cm deep).

## Lineo M complete

15 cm

12V marine battery

150 to 250 cm

Serial

Around 4h

205m<sup>2</sup>/h

2,5 kg