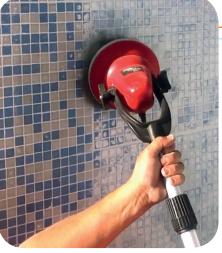

# **COMPLETE LINEO BRUSH**

Perfect for air / water line, toilets and changing rooms, stair, windows, showers and natural ponds.

Lineo M: Special waterproof motor for chlorinated water. Cleans the waterline (up to 50 cm deep).

## Lineo M complete

15 cm

12V marine battery

150 to 250 cm

Serial

Around 4h

205m<sup>2</sup>/h

2,5 kg

Interchangable nylon or pad brush 70° adjustable brush head

40 W

17 x 112 x 15 cm

1 year