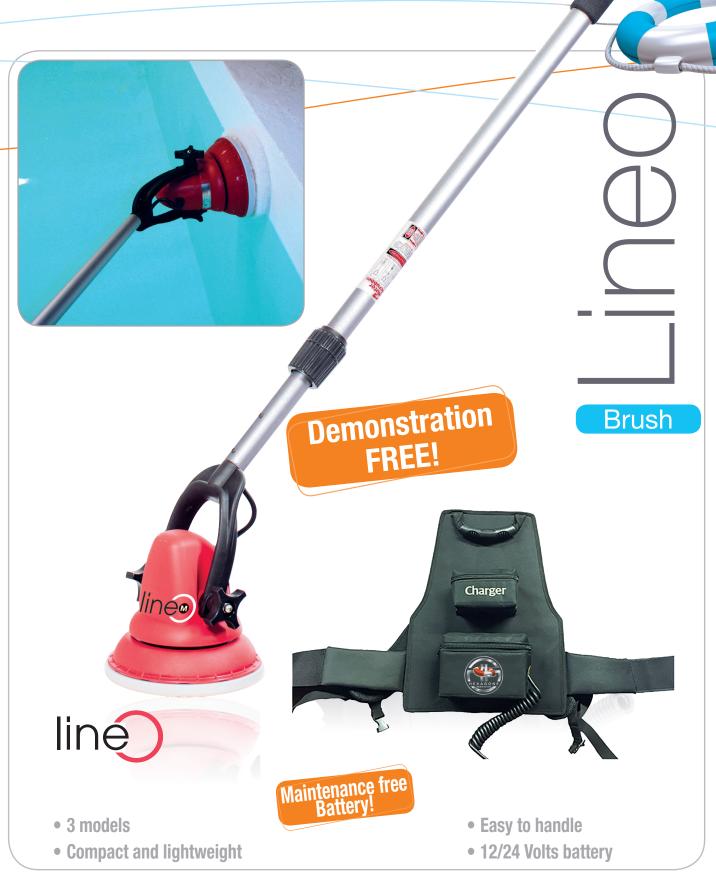

# **COMPLETE LINEO BRUSH**

Perfect for air / water line, toilets and changing rooms, stair, windows, showers and natural ponds.

Lineo M: Special waterproof motor for chlorinated water. Cleans the waterline (up to 50 cm deep).

## Lineo M complete

15 cm

12V marine battery

150 to 250 cm

Serial

Around 4h

205m<sup>2</sup>/h

2,5 kg

Interchangable nylon or pad brush 70° adjustable brush head

40 W

17 x 112 x 15 cm

1 year