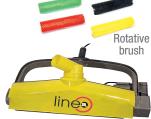

# **COMPLETE LINEO BRUSH**

Perfect for air / water line, toilets and changing rooms, stair, windows, showers and natural ponds.

Lineo M: Special waterproof motor for chlorinated water. Cleans the waterline (up to 50 cm deep).

Lineo XL: The first electric rotating scrubber with a suction connection. Special for natural pond.

Lineo XXL: Scrubbing and vacuuming at the same time. The motorized rotating cylindrical brush easily removes of encrusted dirt on the floor.

Pad -

Accessories, brushes, pad in option, consult us