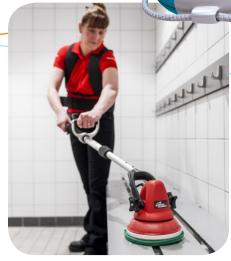

# **COMPLETE LINEO BRUSH**

Perfect for air / water line, toilets and changing rooms, stair, windows, showers and natural ponds.

Lineo M: Special waterproof motor for chlorinated water. Cleans the waterline (up to 50 cm deep).

## Lineo M complete

15 cm

12V marine battery

150 to 250 cm

Serial

Around 4h

205m<sup>2</sup>/h

2,5 kg

Interchangable nylon or pad brush 70° adjustable brush head

40 W

17 x 112 x 15 cm

1 year