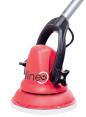

# **COMPLETE LINEO BRUSH**

Perfect for air / water line, toilets and changing rooms, stair, windows, showers and natural ponds.

Lineo M: Special waterproof motor for chlorinated water. Cleans the waterline (up to 50 cm deep).

## Lineo M complete

15 cm

12V marine battery

150 to 250 cm

Serial

Around 4h

205m<sup>2</sup>/h

2,5 kg