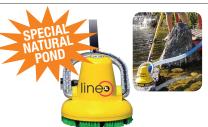

# **COMPLETE LINEO BRUSH**

Perfect for air / water line, toilets and changing rooms, stair, windows, showers and natural ponds.

Lineo M: Special waterproof motor for chlorinated water. Cleans the waterline (up to 50 cm deep).

Lineo XL: The first electric rotating scrubber with a suction connection. Special for natural pond.

Lineo XXL: Scrubbing and vacuuming at the same time. The motorized rotating cylindrical brush easily removes of encrusted dirt on the floor.