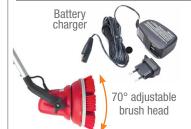

### **TECHNICAL DATA**

Brush diameter/width

Alimentation

Telescopic handle

**Battery charger** 

Autonomy

Performance

Weight

Interchangable nylon or pad brush 70° adjustable brush head

40 W

17 x 112 x 15 cm

1 year